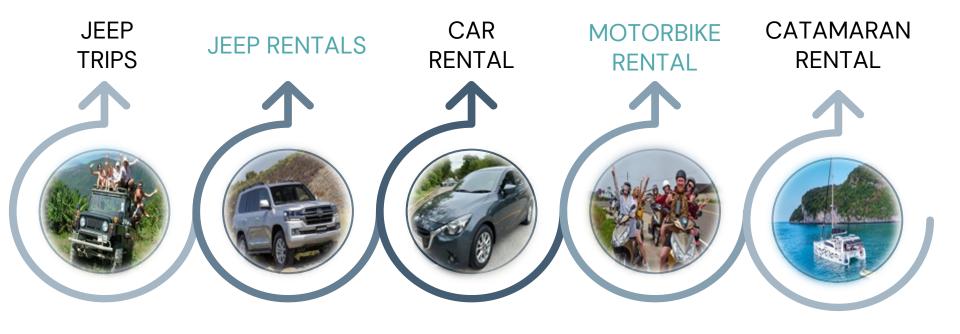

6 Bhat spent equals 1 Magic Explorer Club Point Accumulated Points will be counted for 36 months.

#### **Terms and Conditions:**

- Each 10 Bhat spent is Equal to 1 Explorer Club Points
- Book Magic Travel's Magic South Tour and immediately become Level 3.
- Once you become Level 3 onwards you immediately receive a %10 discount for booking the Magic South Trip to Explore the pearls of Southern Thailand.
- You may redeem points accumulated in part or in full in your next order as a discount
- Your accumulated Points may be transferrable.
- Not all trips may participate. Please confirm which trip participates with your sales representative or check on the website.











# Extreme Tours









# Excursions









# Special Excursions









# Activities & Kids









# Rentals









# Flights & Accommodation



# O4 MAGIC SOUTH

Discover South Thailand's Pearls





## Creating Experiences

**DURATION** 

WHERE?

**ADVENTURE** 

**EXPERIENCE** 

**CULTURE** 

**PRICING** 

4-Nights & 3-Days Tour

Surat Thani, Nakhon Si Thammarat & Phatthalung

Mineral Mud Bath, Waterfall Cave, Hot Springs, Rafting, Emerald River Hoops

Jungle Botanic Garden Sky Bridge, Fire Flies Trip, Outdoor Cooking, Freeing Baby Crabs

Temple Compound & Oldest Rainforest peek, local food and guide

To be Published









Our guest List is awaiting your sing-up





# -: Thank You!

For more information please contact

info@magic-travel.co

https://www.magic-travel.co