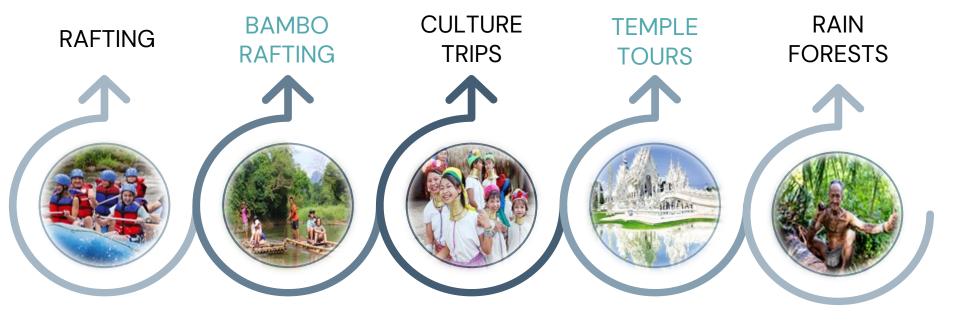

ves a %15 discount on any further booking. Each 6 Bhat spent equals 1 Magic Explorer Club Point Accumulated Points will be counted for 36 months.

#### **Terms and Conditions:**

- Each 10 Bhat spent is Equal to 1 Explorer Club Points
- Book Magic Travel's Magic South Tour and immediately become Level 3.
- Once you become Level 3 onwards you immediately receive a %10 discount for booking the Magic South Trip to Explore the pearls of Southern Thailand.
- You may redeem points accumulated in part or in full in your next order as a discount
- Your accumulated Points may be transferrable.
- Not all trips may participate. Please confirm which trip participates with your sales representative or check on the website.











# Extreme Tours









# Excursions









# Special Excursions









# Activities & Kids









# Rentals









# Flights & Accommodation



# O4 MAGIC SOUTH

Discover South Thailand's Pearls





## Creating Experiences

**DURATION** 

WHERE?

**ADVENTURE** 

**EXPERIENCE** 

**CULTURE** 

**PRICING** 

4-Nights & 3-Days Tour

Surat Thani, Nakhon Si Thammarat & Phatthalung

Mineral Mud Bath, Waterfall Cave, Hot Springs, Rafting, Emerald River Hoops

Jungle Botanic Garden Sky Bridge, Fire Flies Trip, Outdoor Cooking, Freeing Baby Crabs

Temple Compound & Oldest Rainforest peek, local food and guide

To be Published









Our guest List is awaiting your sing-up





# -: Thank You!

For more information please contact

info@magic-travel.co

https://www.magic-travel.co