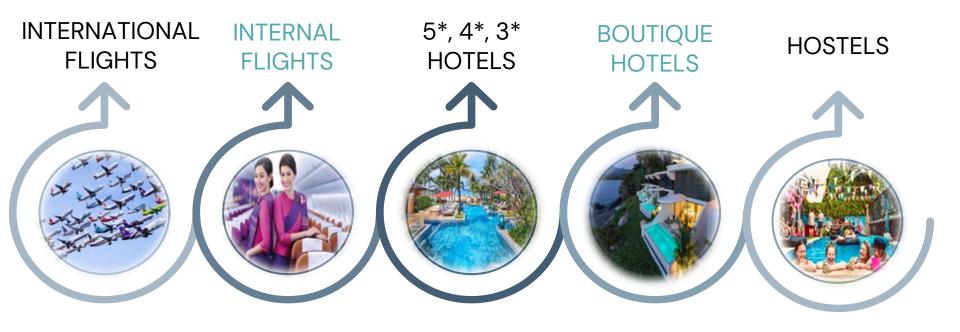

r Club Point Accumulated Points will be counted for 36 months.

#### **Terms and Conditions:**

- Each 10 Bhat spent is Equal to 1 Explorer Club Points
- Book Magic Travel's Magic South Tour and immediately become Level 3.
- Once you become Level 3 onwards you immediately receive a %10 discount for booking the Magic South Trip to Explore the pearls of Southern Thailand.
- You may redeem points accumulated in part or in full in your next order as a discount
- Your accumulated Points may be transferrable.
- Not all trips may participate. Please confirm which trip participates with your sales representative or check on the website.











# Extreme Tours









# Excursions









# Special Excursions









# Activities & Kids









# Rentals









# Flights & Accommodation



# O4 MAGIC SOUTH

Discover South Thailand's Pearls





## Creating Experiences

**DURATION** 

WHERE?

**ADVENTURE** 

**EXPERIENCE** 

**CULTURE** 

**PRICING** 

4-Nights & 3-Days Tour

Surat Thani, Nakhon Si Thammarat & Phatthalung

Mineral Mud Bath, Waterfall Cave, Hot Springs, Rafting, Emerald River Hoops

Jungle Botanic Garden Sky Bridge, Fire Flies Trip, Outdoor Cooking, Freeing Baby Crabs

Temple Compound & Oldest Rainforest peek, local food and guide

To be Published









Our guest List is awaiting your sing-up





# -: Thank You!

For more information please contact

info@magic-travel.co

https://www.magic-travel.co