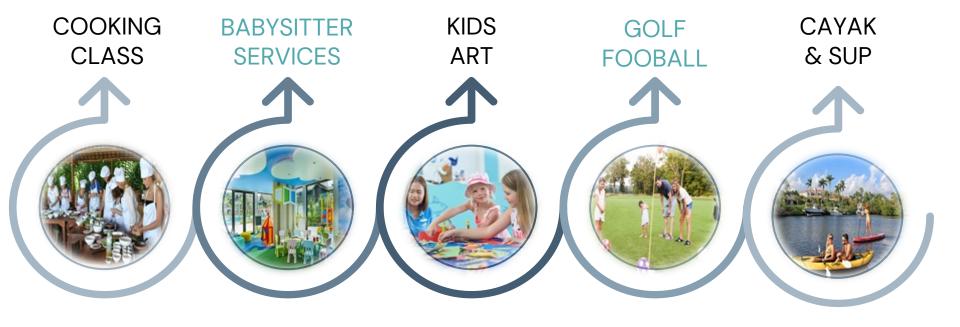

ther booking. Each 6 Bhat spent equals 1 Magic Explorer Club Point Accumulated Points will be counted for 36 months.

#### **Terms and Conditions:**

- Each 10 Bhat spent is Equal to 1 Explorer Club Points
- Book Magic Travel's Magic South Tour and immediately become Level 3.
- Once you become Level 3 onwards you immediately receive a %10 discount for booking the Magic South Trip to Explore the pearls of Southern Thailand.
- You may redeem points accumulated in part or in full in your next order as a discount
- Your accumulated Points may be transferrable.
- Not all trips may participate. Please confirm which trip participates with your sales representative or check on the website.











# Extreme Tours









# Excursions









# Special Excursions









# Activities & Kids









# Rentals









# Flights & Accommodation



# O4 MAGIC SOUTH

Discover South Thailand's Pearls





## Creating Experiences

**DURATION** 

WHERE?

**ADVENTURE** 

**EXPERIENCE** 

**CULTURE** 

**PRICING** 

4-Nights & 3-Days Tour

Surat Thani, Nakhon Si Thammarat & Phatthalung

Mineral Mud Bath, Waterfall Cave, Hot Springs, Rafting, Emerald River Hoops

Jungle Botanic Garden Sky Bridge, Fire Flies Trip, Outdoor Cooking, Freeing Baby Crabs

Temple Compound & Oldest Rainforest peek, local food and guide

To be Published









Our guest List is awaiting your sing-up





# -: Thank You!

For more information please contact

info@magic-travel.co

https://www.magic-travel.co