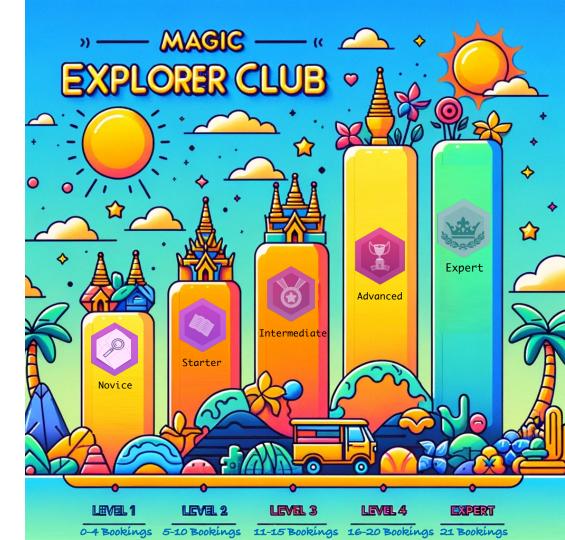

Level 1: Novice. Reflects on a traveler with 0-4 bookings with Magic Travel. Such Traveler receives no discount. Each Bhat Spend is accumulated until you move up to Level 2. Accumulated Points will be counted for 12 months.

Level 2: Starter. Reflects on a traveler with between 5-10 bookings with Magic Travel. Such Traveler receives a %5 discount on any further booking. Each 20 Bhat spent equals 1 Magic Explorer Club Point. Accumulated Points will be counted for 18 months.

Level 3: Intermediate. Reflects on a traveler with between 11-15 bookings with Magic Travel. Such Traveler receives a %10 discount on any further booking. Each 10 Bhat spent equals 1 Magic Explorer Club Point.

Accumulated Points will be counted for 24 months

Level 4: Advanced. Reflects on a traveler with more than 16-21 bookings with Magic Travel. Such Traveler receives a %12 discount on any further booking. Each 8 Bhat spent equals 1 Magic Explorer Club Point. Accumulated Points will be counted for 36 months.

**Level 5:** Expert. Reflects on a traveler with more than 16-21 bookings with Magic Travel. Such Traveler receives a %15 discount on any further booking. Each 6 Bhat spent equals 1 Magic Explorer Club Point Accumulated Points will be counted for 36 months.